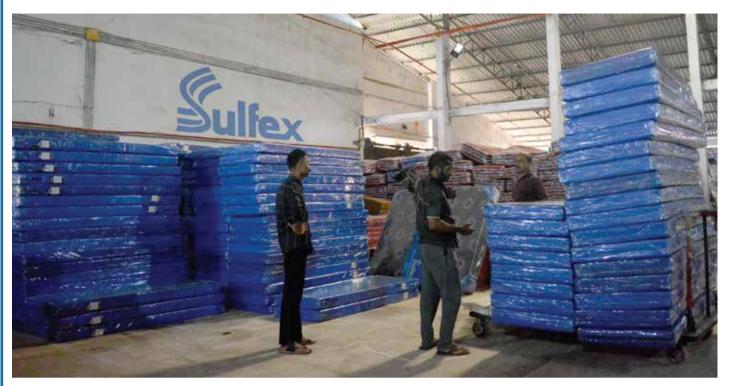

Beginning as the manufacturers of exceptional quality rubberized coir mattresses, the Sulfex group has come a long way, today. Together, the two state-of-the-art manufacturing plants, viz Sulfex Fibre Products and Sulfex Mattress Company, strategically situated at Parassini Kadavu and Thaliparamba, Kannur, the Northern part of Kerala State, accounts for a mammoth 8000 metric tonne annual production capacity (which means over 2000 mattresses per day). Billed as having India's second-largest and most sophisticated plant capacity for rubberized coir mattresses as well as allied products like carpets underlays, packing pads and air conditioner filters, and companion products like pillows, cushions, bolsters and a range of door and bath mats.

Beginning as the manufacturers of exceptional quality rubberized coir mattresses, the Sulfex group has come a long way. Together, the two state-of-the-art manufacturing plants, viz Sulfex Fibre Products and Sulfex Mattress Company, strategically situated at ParassiniKadavu and Taliparamba, Kannur, northern part of Kerala State, account for a mammoth 8000 M.Tonne annual production capacity (which means over 2000 mattresses/day). Billed as having India's largest and most sophisticated plant capacity for rubberized coir mattresses as well as allied products like carpets underlays, packing pads, air conditioner filters and companion products like pillows, cushions, bolsters and a range of door and bath mats. The high density rubberized coir bare blocks that they produce are highly recommended as top layer for spring mattress world-wide.