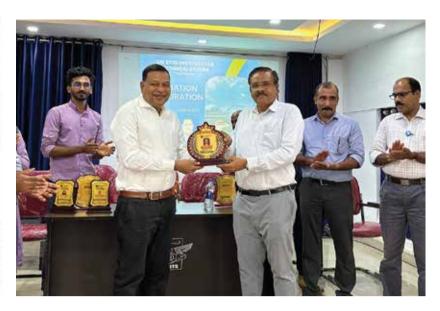

SULFEX MATTRESS COMPANY MANAGING DIRECTOR SHRI. M T P MOHAMMED KUNHI RECEIVING THE AWARD FOR LARGEST SELLER OF RUBBERIZED COIR PRODUCTS IN INDIA FROM

AT HOTEL LE MERIDIEN, COIMBATORE ON 5<sup>TH</sup> MAY 2022 IN NATIONAL COIR CONCLAVE AND PRESENTATION SHRI. NARAYAN RANE HON: UNION MINISTER FOR MSME, GOVERNMENT OF INDIA HELD

OF COIR INDUSTRY AWARD CEREMONY

SULFEX MATTRESS COMPANY MANAGING DIRECTOR SHRI. M T P MOHAMMED KUNHI RECEIVING THE SOCIAL RESPONSIBILITY AWARD FROM

SHRI.ARIF MUMAMMED KHAN - HON: GOVERNOR OF KERALA.

Sulfex quality products are recognized by the Central & State Governments and a lot of Organizations. Recently Sulfex got Largest Seller of Rubberized Coir Products in India Award from Honourable Union Minister for MSME, Government of India and Social Responsibility Award from the Honourable Governor of Kerala.