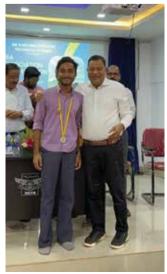

SULFEX MATTRESS COMPANY MANAGING DIRECTOR SHRI. M T P MOHAMMED KUNHI RECEIVING THE AWARD FOR LARGEST SELLER OF RUBBERIZED COIR PRODUCTS IN INDIA FROM

AT HOTEL LE MERIDIEN, COIMBATORE ON 5<sup>TH</sup> MAY 2022 IN NATIONAL COIR CONCLAVE AND PRESENTATION SHRI. NARAYAN RANE HON: UNION MINISTER FOR MSME, GOVERNMENT OF INDIA HELD

OF COIR INDUSTRY AWARD CEREMONY

SULFEX MATTRESS COMPANY MANAGING DIRECTOR SHRI. M T P MOHAMMED KUNHI RECEIVING THE SOCIAL RESPONSIBILITY AWARD FROM

SHRI.ARIF MUMAMMED KHAN - HON: GOVERNOR OF KERALA.