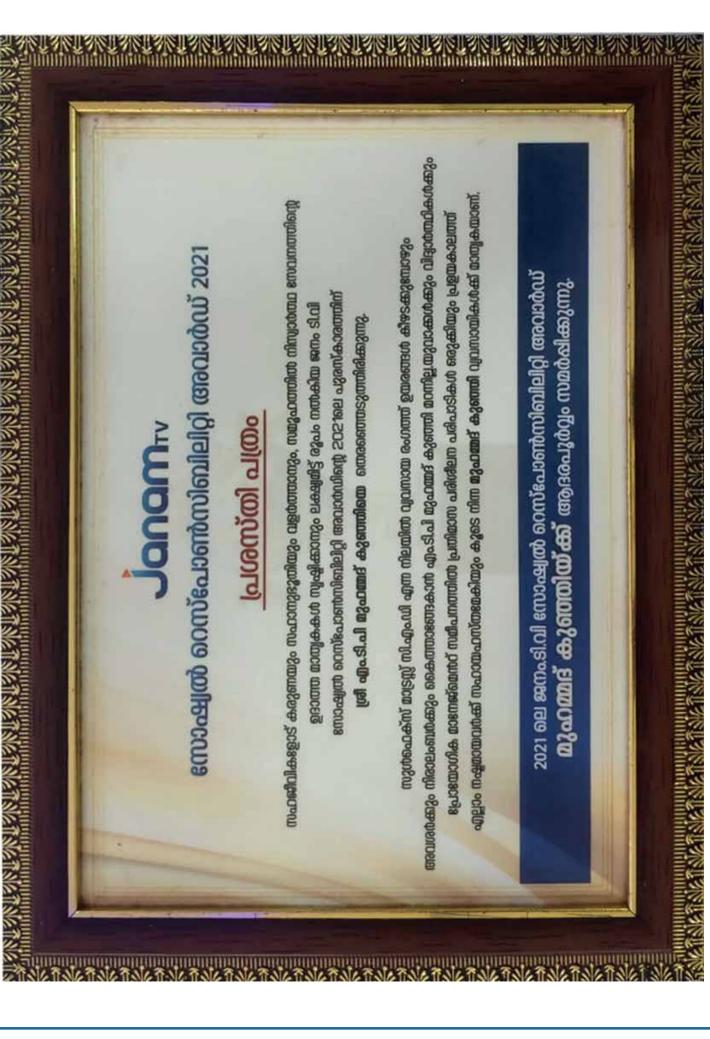

Sulfex quality products are recognized by the Central & State Governments and a lot of Organizations. Recently Sulfex got Largest Seller of Rubberized Coir Products in India Award from Honourable Union Minister for MSME, Government of India and Social Responsibility Award from the Honourable Governor of Kerala.