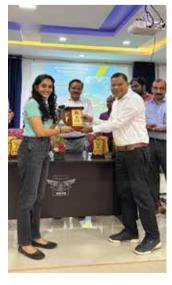

SULFEX MATTRESS COMPANY MANAGING DIRECTOR SHRI. M T P MOHAMMED KUNHI RECEIVING THE AWARD FOR LARGEST SELLER OF RUBBERIZED COIR PRODUCTS IN INDIA FROM

AT HOTEL LE MERIDIEN, COIMBATORE ON 5<sup>TH</sup> MAY 2022 IN NATIONAL COIR CONCLAVE AND PRESENTATION SHRI. NARAYAN RANE HON: UNION MINISTER FOR MSME, GOVERNMENT OF INDIA HELD

OF COIR INDUSTRY AWARD CEREMONY

SULFEX MATTRESS COMPANY MANAGING DIRECTOR SHRI. M T P MOHAMMED KUNHI RECEIVING THE SOCIAL RESPONSIBILITY AWARD FROM

SHRI.ARIF MUMAMMED KHAN - HON: GOVERNOR OF KERALA.