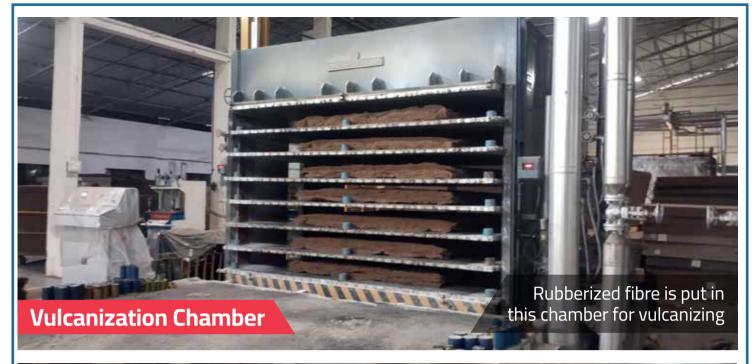

Sulfex mattresses and allied products like Pillows, Polster, cushions and mats are top-selling in theirsegments, today. Thanks to the Single-Minded dedication, behind. Sulfex Mattresses are crafted precisely, as per customer preference. They provide a scien- tifically tested back-support and soothing comfort a sleeping body needs. In the entire segment, perhaps Sulfex is the only brand, which has struck the "optimum price-quality equation" right. Byproviding more mattresses per mattress ( More cubic area bygiving more thickness than what is listed) we ensure full value for money. The unique side blanketing (the only mattress to have this specialty) prevents sagging and keeps dimensional stability intact, in spite of long use. For the critical tape-edging process the company relies on imported machinery and highlyskilled manpower. Continuous quality upkeep and attention to detail ensure that each mattress providesmaximum sleeping comfort and extra-long life. The two critical benchmarks, for any mattress.

Beginning as the manufacturers of exceptional quality rubberized coir mattresses, the Sulfex group has come a long way. Together, the two state-of-the-art manufacturing plants, viz Sulfex Fibre Products and Sulfex Mattress Company, strategically situated at ParassiniKadavu and Taliparamba, Kannur, northern part of Kerala State, account for a mammoth 8000 M.Tonne annual production capacity (which means over 2000 mattresses/day). Billed as having India's largest and most sophisticated plant capacity for rubberized coir mattresses as well as allied products like carpets underlays, packing pads, air conditioner filters and companion products like pillows, cushions, bolsters and a range of door and bath mats. The high density rubberized coir bare blocks that they produce are highly recommended as top layer for spring mattress world-wide.

The raw materials are 100 percent natural coir fibre and rubber latex, fully replenishable resources. Harnessing its technological superiority, product excellence and care for environment, the company has created one of the best scientifically-backed rubberized coir mattress brands - Sulfex.