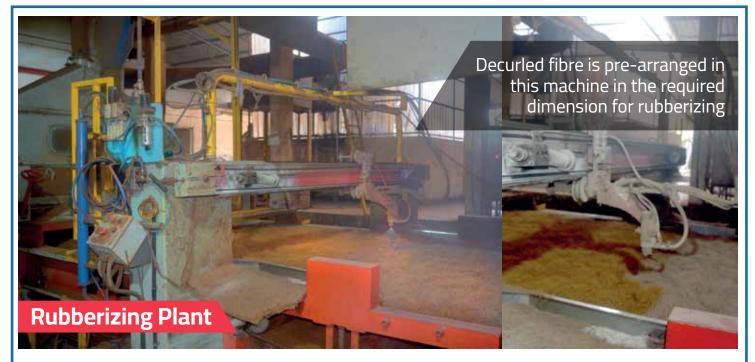

Beginning as the manufacturers of exceptional quality rubberized coir mattresses, the Sulfex group has come a long way. Together, the two state-of-the-art manufacturing plants, viz Sulfex Fibre Products and Sulfex Mattress Company, strategically situated at ParassiniKadavu and Taliparamba, Kannur, northern part of Kerala State, account for a mammoth 8000 M.Tonne annual production capacity (which means over 2000 mattresses/day). Billed as having India's largest and most sophisticated plant capacity for rubberized coir mattresses as well as allied products like carpets underlays, packing pads, air conditioner filters and companion products like pillows, cushions, bolsters and a range of door and bath mats. The high density rubberized coir bare blocks that they produce are highly recommended as top layer for spring mattress world-wide.