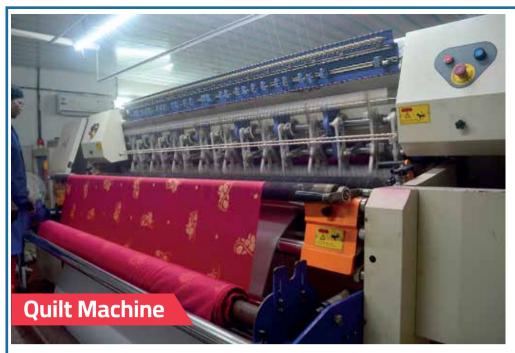

### They Are:

- 1) Installing Polyurethane Form Manufacturing Unit,
- 2) Coir Curling Units,
- 3) Fully Computerized New Generation Quilting Machine,
- 4) Natural Latex Processing Unit,
- 5) Natural Latex Foam Making Unit
- 6) Spring Mattress Manufacturing Unit