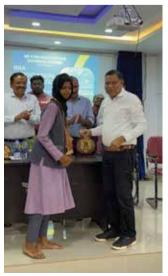

SULFEX MATTRESS COMPANY MANAGING DIRECTOR SHRI. M T P MOHAMMED KUNHI RECEIVING THE AWARD FOR LARGEST SELLER OF RUBBERIZED COIR PRODUCTS IN INDIA FROM

AT HOTEL LE MERIDIEN, COIMBATORE ON 5<sup>TH</sup> MAY 2022 IN NATIONAL COIR CONCLAVE AND PRESENTATION SHRI. NARAYAN RANE HON: UNION MINISTER FOR MSME, GOVERNMENT OF INDIA HELD

OF COIR INDUSTRY AWARD CEREMONY

SULFEX MATTRESS COMPANY MANAGING DIRECTOR SHRI. M T P MOHAMMED KUNHI RECEIVING THE SOCIAL RESPONSIBILITY AWARD FROM

SHRI.ARIF MUMAMMED KHAN - HON: GOVERNOR OF KERALA.