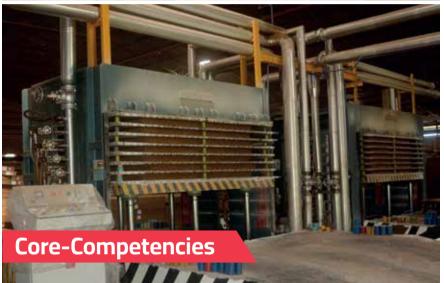

### They Are:

- 1) Installing Polyurethane Form Manufacturing Unit,
- 2) Coir Curling Units,
- 3) Fully Computerized New Generation Quilting Machine,
- 4) Natural Latex Processing Unit,
- 5) Natural Latex Foam Making Unit
- 6) Spring Mattress Manufacturing Unit