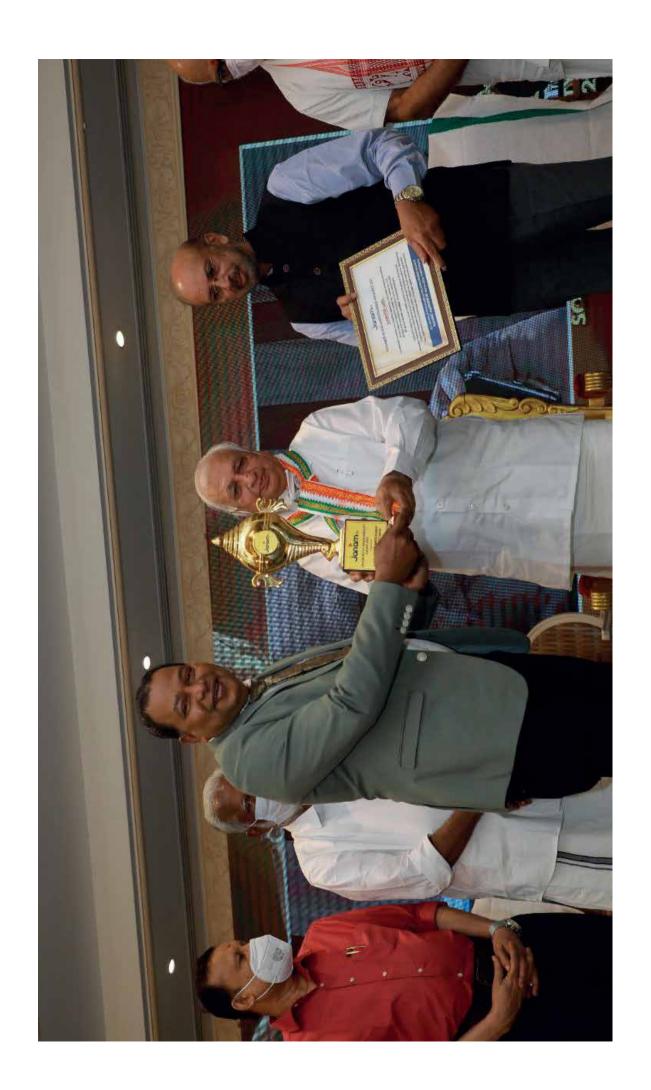

SULFEX MATTRESS COMPANY MANAGING DIRECTOR SHRI. M T P MOHAMMED KUNHI RECEIVING THE AWARD FOR LARGEST SELLER OF RUBBERIZED COIR PRODUCTS IN INDIA FROM

AT HOTEL LE MERIDIEN, COIMBATORE ON 5<sup>TH</sup> MAY 2022 IN NATIONAL COIR CONCLAVE AND PRESENTATION SHRI. NARAYAN RANE HON: UNION MINISTER FOR MSME, GOVERNMENT OF INDIA HELD

OF COIR INDUSTRY AWARD CEREMONY

SULFEX MATTRESS COMPANY MANAGING DIRECTOR SHRI. M T P MOHAMMED KUNHI RECEIVING THE SOCIAL RESPONSIBILITY AWARD FROM

SHRI.ARIF MUMAMMED KHAN - HON: GOVERNOR OF KERALA.