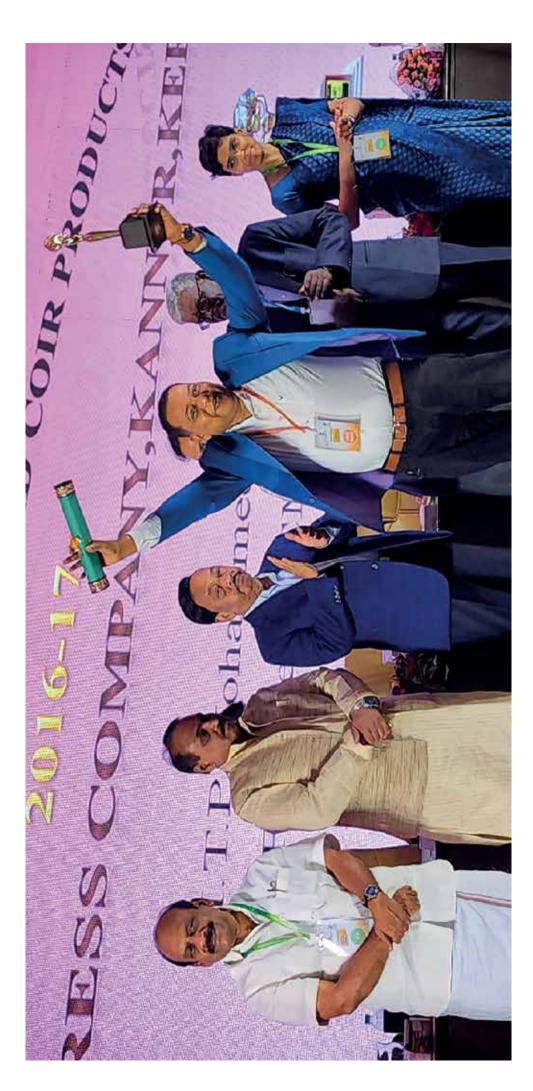

Sulfex quality products are recognized by the Central & State Governments and a lot of Organizations. Recently Sulfex got Largest Seller of Rubberized Coir Products in India Award from Honourable Union Minister for MSME, Government of India and Social Responsibility Award from the Honourable Governor of Kerala.