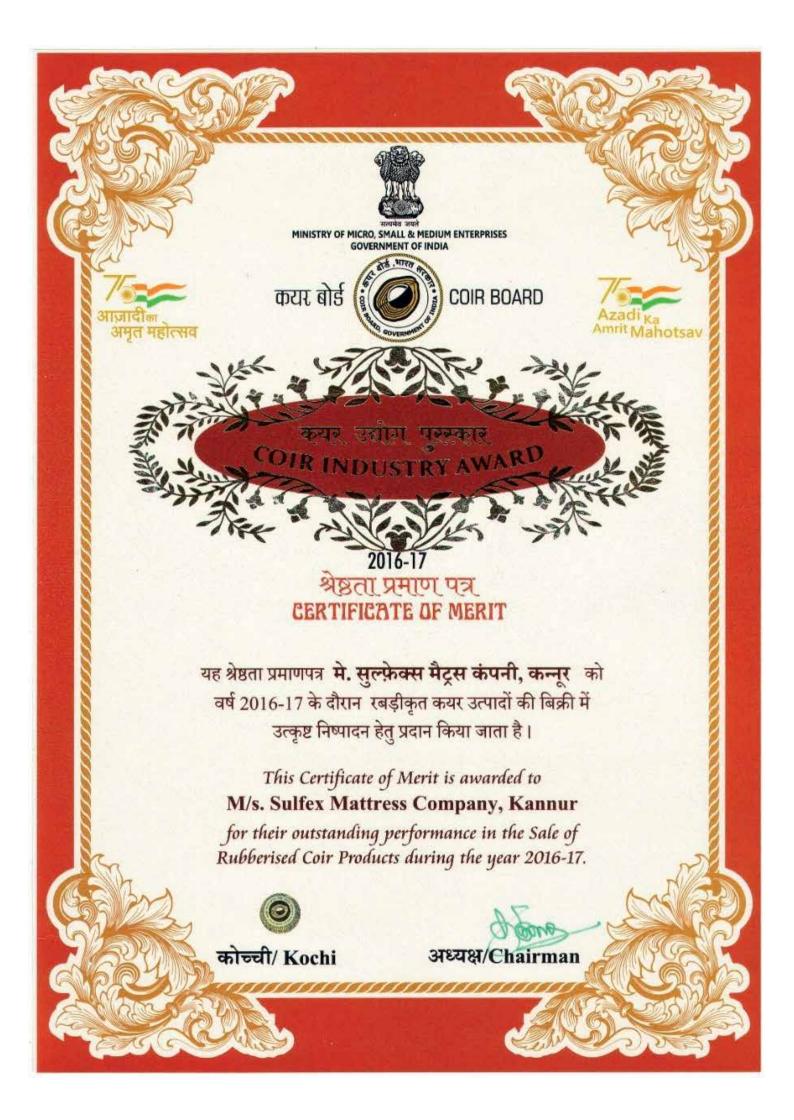

SULFEX MATTRESS COMPANY MANAGING DIRECTOR SHRI. M T P MOHAMMED KUNHI RECEIVING THE AWARD FOR LARGEST SELLER OF RUBBERIZED COIR PRODUCTS IN INDIA FROM

AT HOTEL LE MERIDIEN, COIMBATORE ON 5<sup>TH</sup> MAY 2022 IN NATIONAL COIR CONCLAVE AND PRESENTATION SHRI. NARAYAN RANE HON: UNION MINISTER FOR MSME, GOVERNMENT OF INDIA HELD

OF COIR INDUSTRY AWARD CEREMONY

SULFEX MATTRESS COMPANY MANAGING DIRECTOR SHRI. M T P MOHAMMED KUNHI RECEIVING THE SOCIAL RESPONSIBILITY AWARD FROM

SHRI.ARIF MUMAMMED KHAN - HON: GOVERNOR OF KERALA.