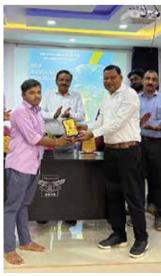

SULFEX MATTRESS COMPANY MANAGING DIRECTOR SHRI. M T P MOHAMMED KUNHI RECEIVING THE AWARD FOR LARGEST SELLER OF RUBBERIZED COIR PRODUCTS IN INDIA FROM

AT HOTEL LE MERIDIEN, COIMBATORE ON 5<sup>TH</sup> MAY 2022 IN NATIONAL COIR CONCLAVE AND PRESENTATION SHRI. NARAYAN RANE HON: UNION MINISTER FOR MSME, GOVERNMENT OF INDIA HELD

OF COIR INDUSTRY AWARD CEREMONY

SULFEX MATTRESS COMPANY MANAGING DIRECTOR SHRI. M T P MOHAMMED KUNHI RECEIVING THE SOCIAL RESPONSIBILITY AWARD FROM

SHRI.ARIF MUMAMMED KHAN - HON: GOVERNOR OF KERALA.